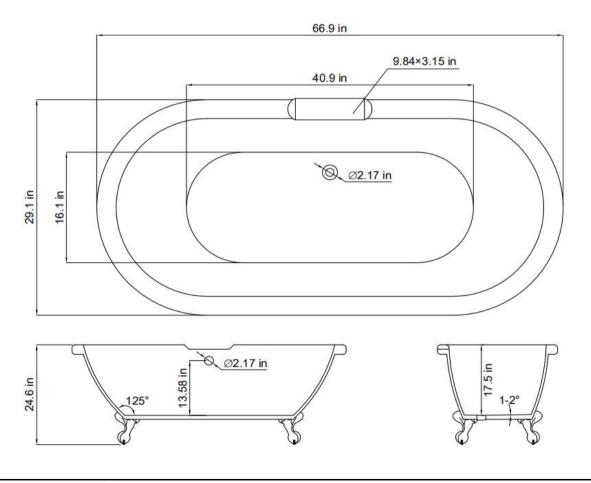

## **INSTALLATIONS SPECIFICATION**

| SKU                                 | 52167-BAT-WH-MB              |
|-------------------------------------|------------------------------|
| Overall Dimensions                  | 66.9"Wx29.1"Dx24.6"H         |
| Inner Dimensions                    | 40.9"Wx16.1"Dx17.5"H         |
| Bathtub Color Finish                | White                        |
| Water Capacity (to overflow)        | 44.1 gallons                 |
| Water Depth (to top)                | 17.5 inch                    |
| Water Depth (to overflow)           | 13.58 inch                   |
| Seating Capacity                    | 1 person                     |
| Tub Weight                          | 84.9 lbs                     |
|                                     |                              |
| Overflow Height                     | 4 inch                       |
| Overflow Height Faucet Congurations | 4 inch<br>No Faucet Drilling |
|                                     |                              |
| Faucet Congurations                 | No Faucet Drilling           |